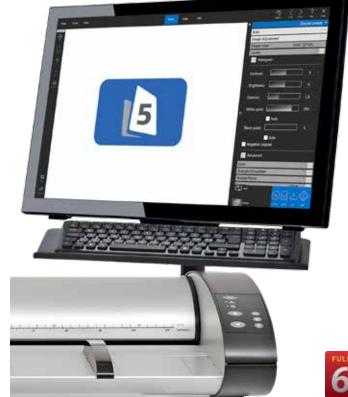

### More than just scanning

Designed to optimize results for every use Nextimage brings out unseen details and restores even the faintest originals. Scan in vibrant color in sRGB, Adobe RGB or even full 48 bit with selected scanners.

### **Unlimited**

Utilizing the full 64 bit OS Nextimage is able to capture the longest originals in the industry. No original is too big for the software. Should limits be reached in TIF and PDF file formats Nextimage will automatically create multipage images files instead and ensure every detail is captured.