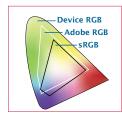

### More than just scanning

Designed to optimize results for every use Nextimage brings out unseen details and restores even the faintest originals. Scan in vibrant color in sRGB, Adobe RGB or even full 48 bit with selected scanners.

- and special technologies to optimize black/greyscale

Unmatched color spaces supporting ICC/ICM profiles